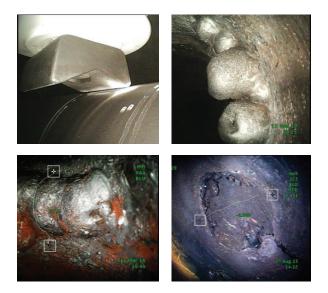

## Advanced Inspection Services for Fossil Power Plants

From the steam drum to the mud drum; from the boiler to the turbine and condenser; the plants piping carries the life force of the fossil power plant. Remote Visual Inspection provides an economical and expedient method to discover possible failures before they happen, investigate failures where they cannot normally be seen and investigates troublesome conditions without tearing apart entire systems.

## **Inspection Applications:**

- Turbines, nozzle block, blades, gear boxes, feedwater heaters and main steam piping. Extraction Line, valves, lube oil piping, generator internals and steam chests.
- Boiler tubes, coal gas and oil burners and related feed piping and feedwater heaters
- · Boiler water piping, Circulation pumps
- Mud drums, steam drums and headers
- Attemperators and liners
- Header/Steam Drums, mainstream, hot and cold reheat piping, valves, spray nozzles and liners
- Heat Exchangers and Condensers
- · Generators and windings
- · Cooling and service water piping
- Transformer and electrical conduit/iso phase buss ducts