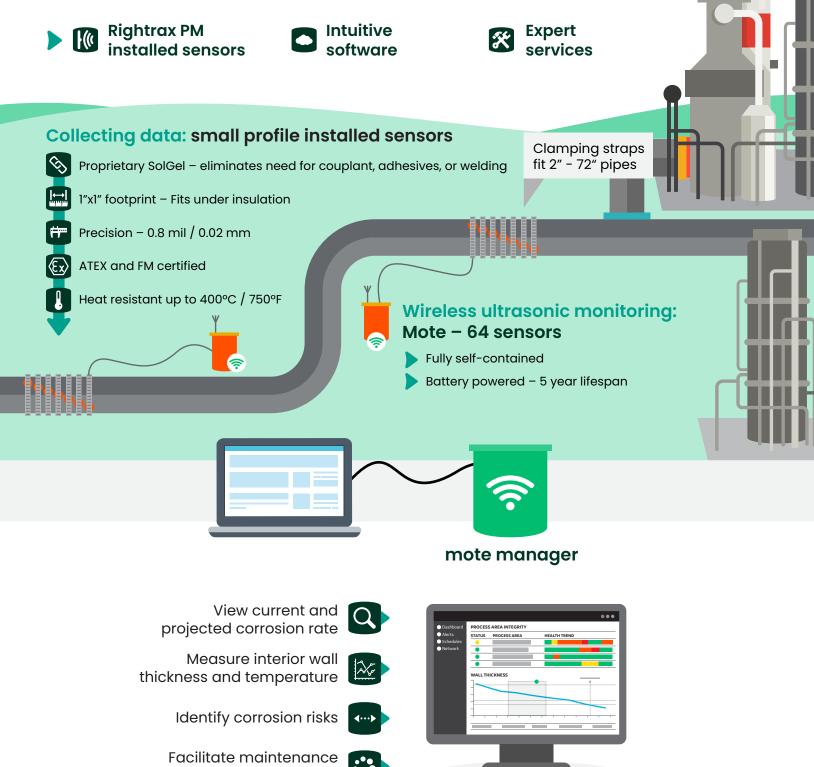

## Predictive Corrosion Management

Enabling better decisions with visibility and trending of interior piping wall loss Predictive Corrosion Management from Baker Hughes, combines intuitive software with Rightrax PM installed sensors to non-intrusively monitor interior piping wall thickness loss due to corrosion and erosion.