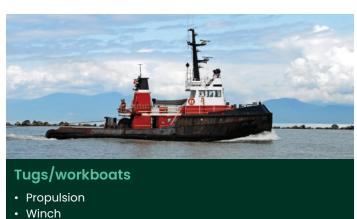

ngs, CPP OD Box, clutches, controls
- Input speed 500 to 2,500 rpm. Output speed as required
- AGMA and API rating practices which exceed ISO 6336, ABS and DNV-GL standards
- Hydraulic clutches mounted for easy access without removing cover
- Heavy duty construction to last the life of the vessel
- Ultra low noise and vibration to ISO 6336 grade 2
- Complex configurations requiring specialized engineering skills
- Integral lube oil systems and controls
- Fixed pitch propeller reverse gears and clutches designed for full power and speed
- Gear design allows the propeller rotation to be the same or opposite flywheel rotation of the engine

# Lufkin reliability built on decades of marine experience







- Propulsion
- Dredge pumps
- Winch



## **Fishing**

Propulsion

Fire pumps

Winch