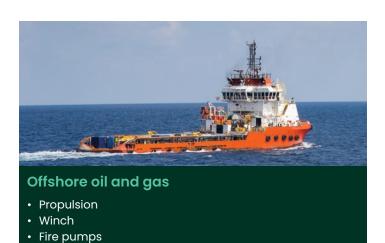

rings, CPP OD Box, clutches, controls
- Input speed 500 to 2,500 rpm. Output speed as required
- AGMA and API rating practices which exceed ISO 6336, ABS and DNV-GL standards
- Hydraulic clutches mounted for easy access without removing cover
- Heavy duty construction to last the life of the vessel
- Ultra low noise and vibration to ISO 6336 grade 2
- Complex configurations requiring specialized engineering skills
- Integral lube oil systems and controls
- Fixed pitch propeller reverse gears and clutches designed for full power and speed
- Gear design allows the propeller rotation to be the same or opposite flywheel rotation of the engine

# Lufkin reliability built on decades of marine experience







- Propulsion
- Dredge pumps
- Winch



## **Fishing**

Propulsion

Fire pumps

Winch