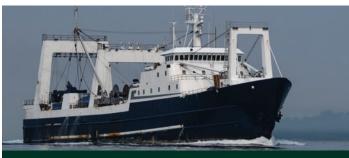

or PTO/PTI, thrust bearings, roller or sleeve bearings, CPP OD Box, clutches, controls
- Input speed 500 to 2,500 rpm. Output speed as required
- AGMA and API rating practices which exceed ISO 6336, ABS and DNV-GL standards
- Hydraulic clutches mounted for easy access without removing cover
- Heavy duty construction to last the life of the vessel
- Ultra low noise and vibration to ISO 6336 grade 2
- Complex configurations requiring specialized engineering skills
- Integral lube oil systems and controls
- Fixed pitch propeller reverse gears and clutches designed for full power and speed
- Gear design allows the propeller rotation to be the same or opposite flywheel rotation of the engine

# Lufkin reliability built on decades of marine experience







- Propulsion
- Dredge pumps
- Winch



## **Fishing**

Propulsion

Fire pumps

Winch